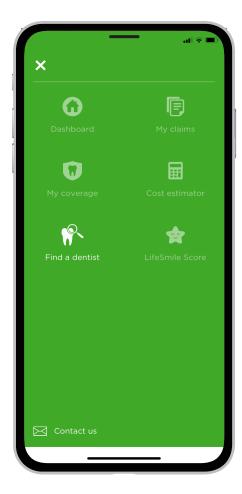

# Delta Dental mobile app features

Log in to access the full range of tools and resources

#### Mobile ID card

No need for a paper card. View and share your ID card from your phone, and easily save it to your device for quick access, including Apple Passbook and Google Wallet.

## My coverage and my claims

View information on your plan and coverage details, and check the status of claims for you and your family. Easily add your dependents to your account so you can access the whole family's coverage in one spot.

#### Find a dentist

It's easy to find a dentist near you. Search and compare dental offices to find one that suits your needs. Save your family's preferred dentists to your account for easy access.

### **Dental Care Cost Estimator\***

Find out what to expect with our Dental Care Cost Estimator. Our easy to use tool provides estimated cost ranges on common dental care needs for dentists in your area, now with the option to select vour dentist for tailored cost estimates.

#### LifeSmile™ Score

Do you know how your smile scores? Learn more about your personal oral health risk profile by taking our simple risk assessment survey.

\*Feature not available in all geographic areas and is subject to dentist participation.