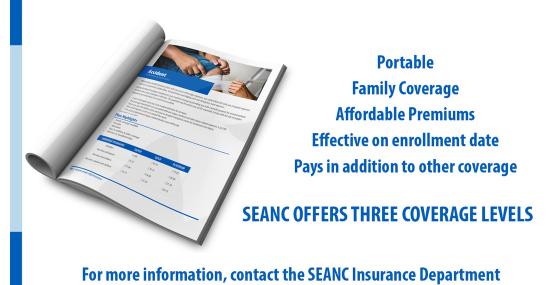

Group Accident Coverage complements your medical coverage by providing you with a benefit payment.

call: 919-792-3350 or 800-222-2758 email: insurancedept@seanc.org

Share this email:

Manage your preferences | Opt out using TrueRemove ™ Got this as a forward? Sign up to receive our future emails. View this email online.