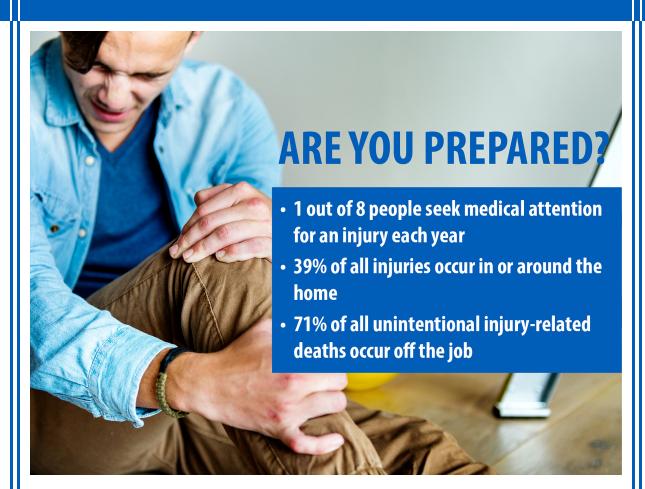

## SEANCE) INSURANCE

**AUGUST 2019** 

Many health insurance plans will cover most of the major expenses... you could still be left with out-of-pocket expenses (co-payments, deductibles and emergency room expenses and transportation (ground ambulance).